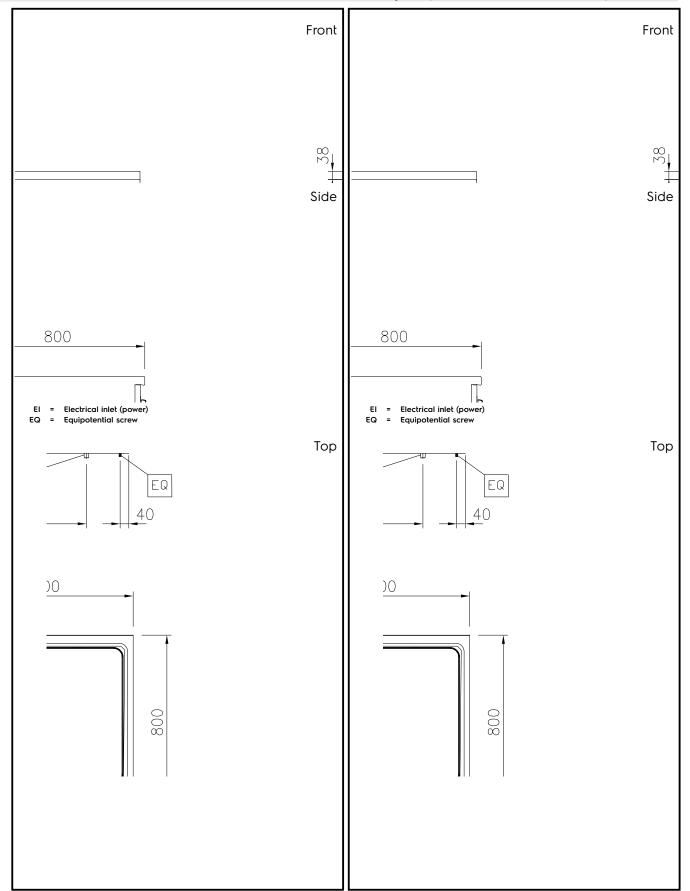

# Modular Cooking Range Line thermaline 80 - Full Module Electric Fry Top, 1 Side with Backsplash

| Optional Accessories                                                                                                                                                                                                                                                                                                               |                                                      | Electric                                                                                                                                                               |                                                                                  |
|------------------------------------------------------------------------------------------------------------------------------------------------------------------------------------------------------------------------------------------------------------------------------------------------------------------------------------|------------------------------------------------------|------------------------------------------------------------------------------------------------------------------------------------------------------------------------|----------------------------------------------------------------------------------|
| <ul> <li>Connecting rail kit for appliances with<br/>backsplash, 800mm</li> <li>Portioning shelf, 800mm width</li> <li>Portioning shelf, 800mm width</li> </ul>                                                                                                                                                                    | PNC 912497<br>PNC 912526<br>PNC 912556               | Supply voltage:<br>588059 (MAHMABHOAO)<br>588067 (MAHNABHOAO)<br>Total Watts:                                                                                          | 400 V/3N ph/50/60 Hz<br>400 V/3N ph/50/60 Hz<br>15.3 kW                          |
| • Folding shelf, 300x800mm                                                                                                                                                                                                                                                                                                         | PNC 912577                                           |                                                                                                                                                                        | 13.3 KVV                                                                         |
| • Folding shelf, 400x800mm                                                                                                                                                                                                                                                                                                         |                                                      | Key Information:                                                                                                                                                       |                                                                                  |
| <ul> <li>Fixed side shelf, 200x800mm</li> <li>Fixed side shelf, 300x800mm</li> <li>Fixed side shelf, 400x800mm</li> <li>Connecting rail kit for appliances with backsplash: modular 80 (on the left), ProThermetic tilting (on the right), ProThermetic stationary (on the left) to ProThermetic tilting (on the right)</li> </ul> | PNC 912583<br>PNC 912584<br>PNC 912585<br>PNC 912977 | Configuration: Cooking Surface Depth: Cooking Surface Width: Working Temperature MIN: Working Temperature MAX: External dimensions, Width: External dimensions, Depth: | One-Side Operated;Top<br>615 mm<br>700 mm<br>80 °C<br>280 °C<br>800 mm<br>800 mm |
| <ul> <li>Connecting rail kit for appliances with<br/>backsplash: modular 80 (on the right)<br/>ProThermetic tilting (on the left),<br/>ProThermetic stationary (on the right)<br/>to ProThermetic tilting (on the left)</li> </ul>                                                                                                 | ,                                                    | External dimensions, Height: Net weight: Cooking surface type: 588059 (MAHMABHOAO)                                                                                     |                                                                                  |
| <ul> <li>Back panel, 800x700mm, for units with<br/>backsplash</li> </ul>                                                                                                                                                                                                                                                           | PNC 913013                                           | 588067 (MAHNABHOAO)                                                                                                                                                    | Ribbed<br>Chromium Plated mild                                                   |
| <ul> <li>Back panel, 800x800mm, for units with<br/>backsplash</li> </ul>                                                                                                                                                                                                                                                           | PNC 913026                                           | Cooking surface - material:                                                                                                                                            | steel mirror                                                                     |
| <ul> <li>Endrail kit, flush-fitting, with<br/>backsplash, left</li> </ul>                                                                                                                                                                                                                                                          | PNC 913113                                           | Sustainability                                                                                                                                                         | 221 Among                                                                        |
| Endrail kit, flush-fitting, with<br>backsplash, right                                                                                                                                                                                                                                                                              | PNC 913114                                           | Current consumption:                                                                                                                                                   | 22.1 Amps                                                                        |
| <ul> <li>Scraper for smooth plates (only for 588059)</li> </ul>                                                                                                                                                                                                                                                                    | PNC 913119                                           |                                                                                                                                                                        |                                                                                  |
| <ul> <li>Scraper for ribbed plates (only for 588067)</li> </ul>                                                                                                                                                                                                                                                                    | PNC 913120                                           |                                                                                                                                                                        |                                                                                  |
| • Endrail kit (12.5mm) for thermaline 80 units with backsplash, left                                                                                                                                                                                                                                                               | PNC 913204                                           |                                                                                                                                                                        |                                                                                  |
| • Endrail kit (12.5mm) for thermaline 80 units with backsplash, right                                                                                                                                                                                                                                                              |                                                      |                                                                                                                                                                        |                                                                                  |
|                                                                                                                                                                                                                                                                                                                                    | PNC 913205                                           |                                                                                                                                                                        |                                                                                  |
| <ul> <li>U-clamping rail for back-to-back installations with backsplash</li> </ul>                                                                                                                                                                                                                                                 |                                                      |                                                                                                                                                                        |                                                                                  |
|                                                                                                                                                                                                                                                                                                                                    |                                                      |                                                                                                                                                                        |                                                                                  |
| installations with backsplash                                                                                                                                                                                                                                                                                                      | PNC 913226                                           |                                                                                                                                                                        |                                                                                  |
| <ul> <li>installations with backsplash</li> <li>Insert profile D=800mm</li> <li>Energy optimizer kit 24A - factory</li> </ul>                                                                                                                                                                                                      | PNC 913226<br>PNC 913230                             |                                                                                                                                                                        |                                                                                  |