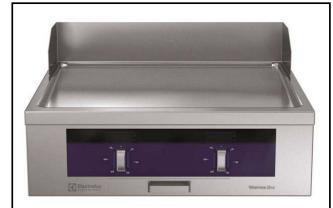

# Modular Cooking Range Line thermaline 80 - Full Module Electric Fry Top, 1 Side with Backsplash

| ITEM #  |  |
|---------|--|
| MODEL # |  |
| MODEL # |  |
| NAME #  |  |
| SIS #   |  |
| AIA #   |  |

588059 (MAHMABHOAO)

Electric Fry Top with smooth chrome Plate, one-side operated with backsplash

588067 (MAHNABHOAO)

Electric Fry Top with ribbed chrome Plate, one-side operated with backsplash